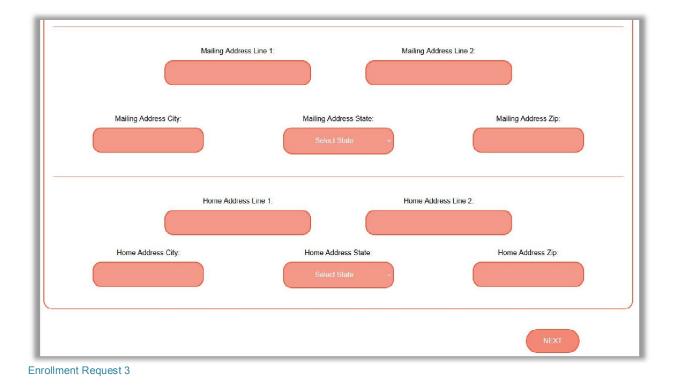

#### **Enrollment Request**

This section enables you to submit enrollment requests directly to HMA via the Employer Portal by entering the personal information for member (see *Enrollment Request 1, Enrollment Request 2,* and *Enrollment Request 3*) and dependents (if applicable; see *Enrollment Request 4*Error! Reference source not found.), selecting the employer (if more than one associated with the portal account) and qualifying event, and confirming the effective date. The next step in submitting the request is choosing the member's coverage by selecting a plan and any optional riders (see *Enrollment Request 5*,).