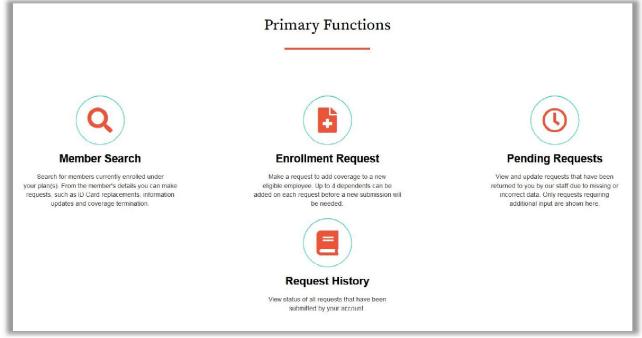

## **Portal Capabilities**

The following sections illustrate the Employer Portal's main capabilities: member search, submitting enrollment requests (new member enrollment, updating information, terminating enrollment, and requesting ID cards), reviewing pending requests and history of previous requests, and viewing and/or downloading helpful documents & forms.