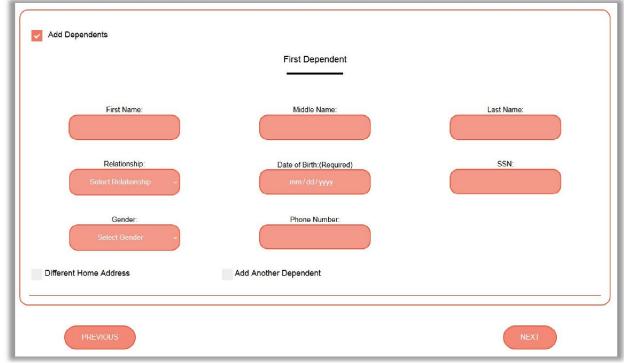

#### **Enrollment Request**

This section enables you to submit enrollment requests directly to HMA via the Employer Portal by entering the personal information for member (see *Enrollment Request 1, Enrollment Request 2,* and *Enrollment Request 3*) and dependents (if applicable; see *Enrollment Request 4*Error! Reference source not found.), selecting the employer (if more than one associated with the portal account) and qualifying event, and confirming the effective date. The next step in submitting the request is choosing the member's coverage by selecting a plan and any optional riders (see *Enrollment Request 5*,).