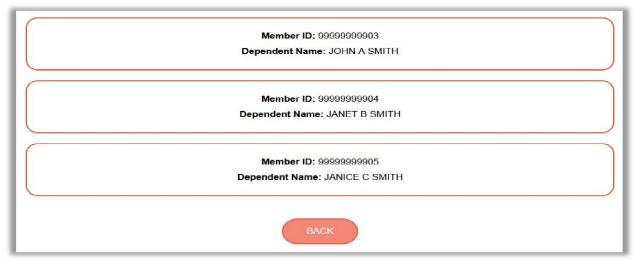

#### View Dependents

In order to view similar eligibility details and shortcuts for accessing additional portal capabilities as you would in the Member Search results screen (see *Member Search* 9 and section *Member Search* for additional info), you will need to select a dependent and click on *View Information* from the dependent list (see *Member Search* 8).

Member Search 8

|                                    |                    | Member Search                                                               |           |  |  |  |  |
|------------------------------------|--------------------|-----------------------------------------------------------------------------|-----------|--|--|--|--|
| REQUEST ID CARD                    | UPDATE INFORMATION | UPDATE INFORMATION TERMINATE ENROLLMENT VIEW CONTRACT HOLDER COVERAGE HISTO |           |  |  |  |  |
| Member Name: JANICE C SMI          | тн                 | Member ID: 99                                                               | 999999905 |  |  |  |  |
| Employer ID: TEST                  | Member Type: CHILD |                                                                             |           |  |  |  |  |
| Date of Birth: 2019-11-24          |                    | SSN Last 4: 0106                                                            |           |  |  |  |  |
| Address: 1234 ANY STREETAI         | PT 12              | City: ANY TOWN                                                              |           |  |  |  |  |
| State: AZ                          |                    | Zipcode: 85321                                                              | 1         |  |  |  |  |
| Phone Number: 4805551234           |                    | Location:                                                                   |           |  |  |  |  |
|                                    |                    |                                                                             |           |  |  |  |  |
| Coverage: 710000<br>Rider Code: D1 | Des                | cription: Dental                                                            | End Date: |  |  |  |  |
| Rider Code: D2                     |                    | cription: Dental                                                            | End Date: |  |  |  |  |
| Rider Code: L2                     |                    | cription: Life                                                              | End Date: |  |  |  |  |
| Rider Code: M1                     | Des                | cription: Medical                                                           | End Date: |  |  |  |  |
|                                    |                    | cription: Vision                                                            | End Date: |  |  |  |  |