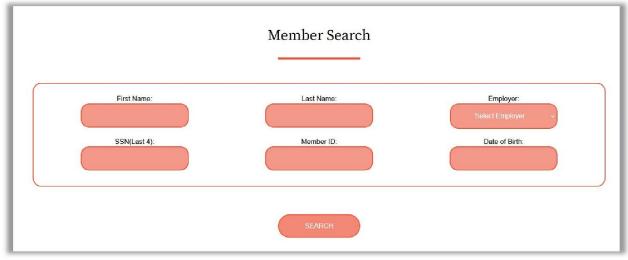

#### **Member Search**

This section enables you to look up member information by entering at least one of the following: member name, last four of member's SSN, member ID number, or date of birth (see *Member Search 1*). If there are multiple employers associated with your account, you may also narrow the search by selecting an employer from the *Employer* drop-down.

Member Search 1

The Member Search results screen on the next page includes a *View Details* button (see *Member Search 2*) and clicking on this option will route you to the next screen with further options for viewing the following member eligibility details, as well as shortcuts for accessing additional portal capabilities(see *Member Search 3*):