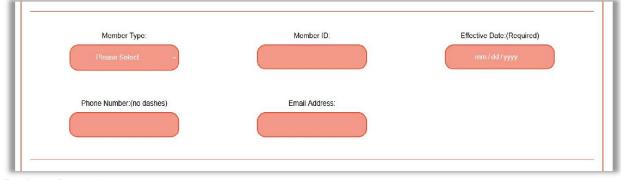

#### **Enrollment Request**

This section enables you to submit enrollment requests directly to HMA via the Employer Portal by entering the personal information for member (see *Enrollment Request 1, Enrollment Request 2,* and *Enrollment Request 3*) and dependents (if applicable; see *Enrollment Request 4*Error! Reference source not found.), selecting the employer (if more than one associated with the portal account) and qualifying event, and confirming the effective date. The next step in submitting the request is choosing the member's coverage by selecting a plan and any optional riders (see *Enrollment Request 5*,).