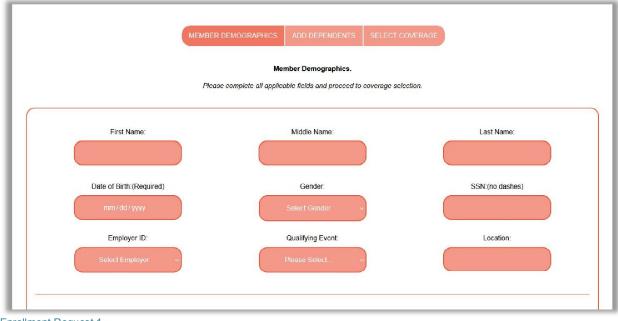

#### **Enrollment Request**

This section enables you to submit enrollment requests directly to HMA via the Employer Portal by entering the personal information for member (see *Enrollment Request 1, Enrollment Request 2,* and *Enrollment Request 3*) and dependents (if applicable; see *Enrollment Request 4*Error! Reference source not found.), selecting the employer (if more than one associated with the portal account) and qualifying event, and confirming the effective date. The next step in submitting the request is choosing the member's coverage by selecting a plan and any optional riders (see *Enrollment Request 5*,).